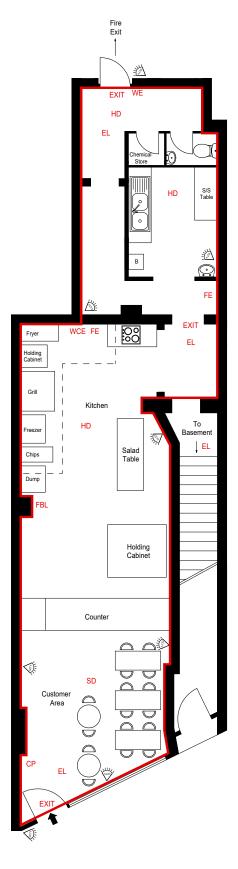

GROUND FLOOR

Scale Bar (Metres)

General Notes

The copyright of this drawing belongs to Mlp Design, and shall not be used or reproduced in any form without its express written permission.

Do not scale from this drawing - work to the figured dimensions only. All dis to be checked on-site prior to the commencement of any work.

Drawing Notes

 Licensed Areas Emergency Lighting EL Heat Detector HD Fire Blanket FBL Smoke Detector SD illuminated Exit Sign EXIT Foam Extinguisher FE Water Extinguisher WE Carbon Dioxide Extinguisher CE

Wet Chemical Extinguisher

Manual Call Point Alarm

Wash-Hand Basin

Alcohol Fridge

CCTV Camera

Fire Door

T: 0345 257 4121 E: info@mlpdesign.co.uk W: www.ml

607 FULHAM ROAD FULHAM LONDON SW6 5UA

PROVIDE LICENSING PLANS

WCE

WHB

СР

FD

| PREMISES LICENSING PLAN |                    |
|-------------------------|--------------------|
| Drawing No.             | Revision           |
| 1980 - PLP - 01         | A                  |
| Drawn<br>NR             | 10 / 03 / 2021     |
| Client                  | Scale / Paper Size |
| PRIVATE                 | 1 - 100 @ A4       |